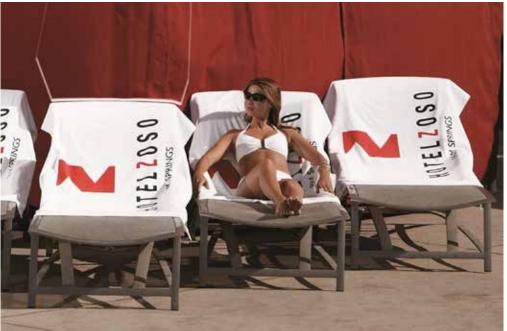

## **XPRESS TOWELS**

5 DAY PRODUCTION AFTER PROOF APPROVAL 1 COLOR IMPRINT

F. Xpress Towels - Java (JAVA2958) 29 x 48", 8 lbs./doz. From \$11.29

**G. Xpress Towels - Fiji (FIJI3060)** 30" x 60", 10 lbs./doz. **From \$12.34** 

H. Xpress Towels - Bali (BALI3560) 35" x 60", 14 lbs./doz. From \$15.49

I. Xpress Towels - Maui (MAUI3570) 35" x 70", 19 lbs./doz. From \$22.31